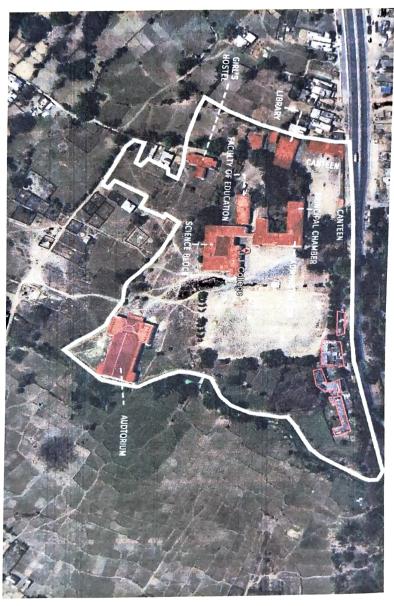

## EXISTING SITE:





EXISTING

## PROPOSED SITE:



| SALIED MENDAMENTAS                                                                                   |          |  |
|------------------------------------------------------------------------------------------------------|----------|--|
| Total number of existing students                                                                    | 7136     |  |
| Total number of proposed students                                                                    | 14,000   |  |
| Total area in acres                                                                                  | 17.82    |  |
| Total existing built-up area (sqm)                                                                   | 11138.28 |  |
| Total built-up area of proposed new construction