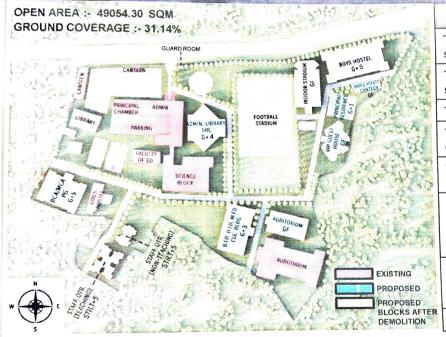

## PROPOSED SITE:

| SALIED MENDAMENTAS                                                                                   |          |  |
|------------------------------------------------------------------------------------------------------|----------|--|
| Total number of existing students                                                                    | 7136     |  |
| Total number of proposed students                                                                    | 14,000   |  |
| Total area in acres                                                                                  | 17.82    |  |
| Total existing built-up area (sqm)                                                                   | 11138.28 |  |
| Total built-up area of proposed new construction (sqm)                                               | 12293.28 |  |
| Total built-up area of proposed<br>new construction over<br>demolition of existing building<br>(sqm) | 3790.20  |  |
| Total built-up area of existing building that will be retained (sqm)                                 | 9889.37  |  |
| Total estimated cost (Cr)                                                                            | 167      |  |

## SALIENT FEATURES:

| J.                                                | COLLEGE, JHUMRITALAIYA, KODERMA, JHARKHAND                              |
|---------------------------------------------------|-------------------------------------------------------------------------|
| PLOT AREA:                                        | 17 82 ACRES                                                             |
| LOCATION:                                         | JHUMRITALAIYA, KODERMA, JHARKHAND                                       |
| NO. OF FACULTIES                                  | 69                                                                      |
| EXISTING NO. OF STUDENTS:                         | 7136                                                                    |
| EXPECTED NO. OF STUDENTS AFTER EXPANSION          | 14000                                                                   |
|                                                   | EXISTING BUILDINGS                                                      |
| I. ADMIN BLOCK                                    |                                                                         |
| PRINCIPAL CHAMBER                                 |                                                                         |
| PARKING                                           |                                                                         |
| FACULTY OF EDUCATION                              |                                                                         |
| SCIENCE BLOCK                                     |                                                                         |
| GIRLS HOSTEL                                      |                                                                         |
| AUDITORIUM                                        |                                                                         |
| LIBRARY                                           |                                                                         |
| CANTEEN                                           | PROPOSED BUILDINGS                                                      |
| TERROLIBOE CENTRE (C+/                            |                                                                         |
| ADMIN, LIBRARY, STUDENT RESOURCE CENTRE (G+4      |                                                                         |
| BCA/MCA & POST GRADUATE (G+5)                     |                                                                         |
| TEACHING STAFF QUARTER (STILT+5)                  |                                                                         |
| NON TEACHING STAFF QUARTER (STILT+5)              |                                                                         |
| B.ED, DED, M.ED, COLLEGE BUILDING (G+3)           |                                                                         |
| AUDITORIUM (GF)                                   |                                                                         |
| /IP GUEST HOUSE (GF)                              |                                                                         |
| PRINCIPAL RESIDENCE (G+1)                         |                                                                         |
| NDOOR STADIUM                                     |                                                                         |
| BOYS HOSTEL (G+5) (492 BEDDED)                    |                                                                         |
| BOYS HOSTEL CANTEEN (GF)                          |                                                                         |
| CLIABD BOOM (CE)                                  | SITE DEVELOPMENT                                                        |
| DANA TED HAL                                      | DESTING CCTV SOLAR POWER BACKUP SYSTEM, FIREFIGHTING WORKS              |
| ADS, LANDSCAPE, STREET LIGHT, ETP, RAIN WATER HAR | VESTING, CCTV, SOLAR POWER BACKUP SYSTEM, FIREFIGHTING WORKS 167 CRORES |
| TOTAL COST                                        | · ·                                                                     |